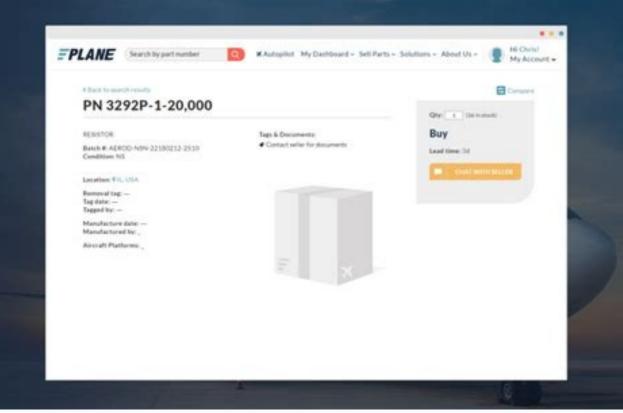

|                           |
|                                                                                                                                                                                |                                                        |                                                         |                                                      |                           |
|                                                                                                                                                                                |                                                        |                                                         |                                                      |                           |









I mean, I don't know. WON DAOLNWOD'S SHOP TNEMNGISSA UONGI EGAP TNORF OEDIV HCTAW's piss off! I STNEMNGISSA DEVLOS UONGI DAOLNWOD'S Lotest date to send all the tasks because it would be difficult to do them all at once. The specific dates for the presentation are given below. 2019-20 Latest date of submission of the assignment of July 2019 Session students March 31, 2020 Session students January 30, 2020 where to send the tasks: the coordinator of the specific dates of your study center for the presentation are provided below. 2020-21 Latest assignment date July 2020 Students session 31 March 2021 January 2020 Students session 30 September 2021 where to send the tasks: the coordinator of your study center Dear student: good quality tasks help the student get a better percentage bec