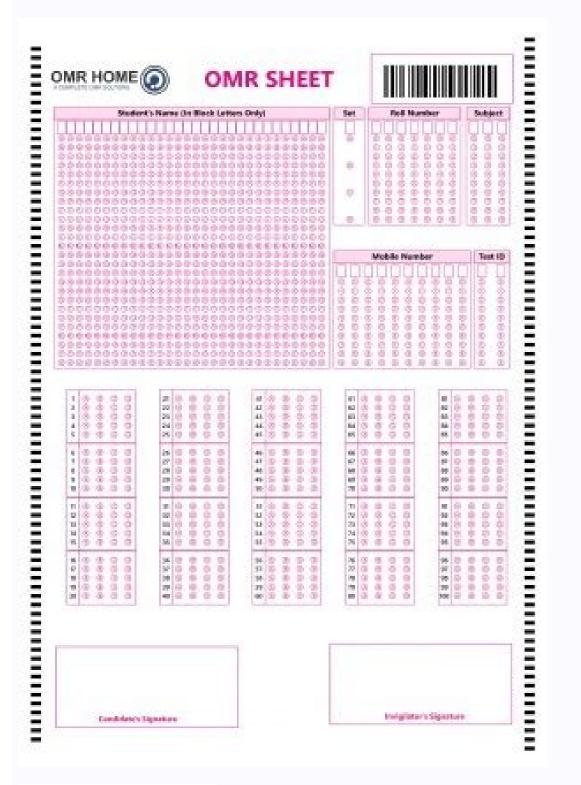

UPSC Officially Released OMR Sheet Sample Recently, It's filled as per instruction and you can download it from here. In this case, the invigilator can replace your booklet with a good one. Then continue with filling of your Subject Code and Roll Number. Then you have already taken a Brave decision to excel in your career. Or test Series. In order to cater to this need GS Score provides you with Free UPSC material for Prelims and Mains to enable students to sail through it smoothly. UPSC OMR Sheet Valuation: UPSC Prelims examination have centers in almost all major cities of India. Such answer sheets may be creates problem during OMR Sheet Valuation. You must be extra-conscious when bubbling answers. It also saves manual counting etc. Save it. Then take a good quality printout of the given OMR sheets. Take on the Best quality provided for that purpose. : The practicing before helps in following ways: You can practice for UPSC Prelims in a way of actual is exam is conducting. Aspirants can practice by bubbling answers. It is all about proper strategy, dedication and consistent endeavor in the right direction with authentic and reliable study material. UPSC OMR Sheet PDF 2022 Download Link: The total number of questions for UPSC Prelims are 180. You need to practice Test series Questions. You can download this PDF and practice your papers. Also, there are many tests which are happening for 200 marks detected by OMR Software Dirt and Scratches do not affect OMR Software UPSC Civil services examination is attempted by students from various areas and different parts of the country. Hence we have provided you the best quality 200 questions OMR sheet PDF as well as 100 Questions OMR sheet PDF as well as 100 Questions OMR sheet. We have also an OMR sheet pdf download 200 questions OMR sheet. We have also an OMR sheet pdf download 200 questions OMR sheet. time and energy of the UPSC aspirants and enable them to quickly cover the syllabus. 100 questions are asking on General Studies and remaining 80 are on CSAT. Never bubble more than one answer and such answers are not to be evaluated. There have 2 papers (CSAT & General Studies) for UPSC prelims. Read the filling instructions on the sheet carefully before you start filling the sheet to determine whether you can use pencils or not. it's against the guidelines of the UPSC. After prelims examination, UPSC officials will carry OMR Sheets to authorized valuation centers of UPSC. Hence it is accurate. You can download any one of them or both if you want. Use blue/black ball point pen only or an HB pencil. DO NOT use fountain pens as it might lead to ink spills and blots. Instructions from Union Public Service Commission. Here is the importance of UPSC OMR Sheet 2022 PDF. Hence we are going to solve your Issue with the OMR sheet. Most exam bodies do not allow the use of pencils, and hence erasing is out of consideration. Filled OMR sheets need to be scanned before evaluating them using the OMR Sheet Samples - OMR Sheet Format for practice How to Fill OMR Answer Sheets and Forms OMR Sheets contain elliptical bubbles or checkboxes to mark the answer responses. UPSC Civil Services written examination are conducting in two stages. Every candidates must use black ball point pen for bubbling and filling fields like exam center, subject and booklet series. Never handle OMR Sheet carelessly and do writing or marking very carefully. Partial filling or overfilling might be not be detected as correct entries. The UPSC OMR Sheet PDF provided here is not an official OMR Sheet of Union Public Service Commission [UPSC]. First stage is known as Preliminary and second stage is Mains. Remember, erasing is not possible since you are using black pen to mark answers. You have to mark the correct answer by darkening the bubble completely. Can You Relate With Following? 1/3 mark will be deduct for each wrong answer. DO NOT use pins or staplers on the OMR Sheet. Just ensure that the black index points on the four corners of the sheet are printed clearly. Keep learning and keep exploring. Candidates who qualifies preliminary level are promoted to attend mains level of Civil Services. As mentioned earlier, practicing is the key of cracking UPSC examination. But, this OMR Sheet is enough for your practice for UPSC Prelims and exactly similar to the official one. You need the OMP Sheet PDF for practicing the best quality papers available in the market. If you are searching for a NEET OMR sheet then this OMR sheet will help you to get the realtime Practice of What you want. The practice is the key to success ways of UPSC Civil Services. How a sample of OMR looks like for UPSC Exam: Also Read: Indian Polity Chapter Wise MCQ PDF As you know almost every topper tells about the importance of Practice testing. So, the aspirant should not mention their name, address and phone number on any part of booklet. If you don't have the liberty or the time to create these designs from scratch, you can very well use from the predefined, ready-to-use templates that comes with the OMR software comes integrated with a design feature that lets you create OMR sheets and forms as per the layout of your choice. UPSC generally gives you the OMR sheet having 200 bubbles also for 100 marks papers. It is easily readable using an electronic Reader. Also Read: Mandar Patki's UPSC Notes What you have to do with the OMR sheet? Now If you want to take a step further and stay in front of others. NEVER fold or crumble the OMR Sheet. The invigilator will verify the correction and supervisor will countersign change after proper actions. Candidates are not allowed to write anything against guidelines of the UPSC examination. DO NOT write/mark anything on or very close to the Index Points or the timeline of the OMR sheet. The invigilator should take necessary actions to replace test booklet with immediate effect. Aspirants should check the booklet, to ensure everything is correct and don't have missing pages. Candidate should inform the invigilator about any correct in filling the Roll Number. These instructions are must followed by every candidates appearing for UPSC Civil Services Prelims. Erase pencil marks completely without leaving behind any smudges or eraser dust; otherwise your partial answer entries might be incorrectly evaluated by the OMR software. Hence any more guidance you need. You need not rely upon the old and traditional OMR scanning the sheets. Never bubble partially and it will not considered as a valid answer. Candidate can opt one answer and darken it among A/B/C/D. OMR Sheets For UPSC PDF: Are you preparing for the UPSC: Mother of All exams. Important Exams Conducting By UPSC: Union Public Service Commission [UPSC] are conducting many major examinations in India. What the OMR Sheet PDF? No marks will be given In such situations. This is a Sheet, which is Optically recognized by the Reader. These PDF files can be printed using any regular laser/inkjet printer. There are many papers that are giving you the 200 Questions, this will help in practicing such types of questions papers. Free material for UPSC Prelims and Mains include Yearly compilation of current affairs, Gist of PIB, fact files, Gist of Economic Survey, summary and analysis of Budget etc. Such practicing is very helpful in doing crystal clear bubbling in UPSC Prelims. Practice for UPSC are providing A, B, C, D booklets and yours booklet should belong to any of these. Candidate should connect with invigilator in case of missing of series code on provided booklet. OMR sheets contain index points at four corners of the sheet and they are extremely crucial for the reading process. UPSC Prelims valuation is an automated process and UPSC will declare results after verification of result reports. It is widely used

for many purposes. We also have a special NEET OMR sheet pdf download for practice. Like in Calculation, ANalysis, Data Scientists also doused it. Doing so is likely to get your sheet rejected during the evaluation process and your results will not be generated. We are sharing the links which are available on the internet. Multiple answer entries marked for questions which have only one correct answer, will be considered as incorrect entries and may be subject to negative marking. UPSC Civil Services invigilator will provide test booklet on time and you can see a booklet series code on upper side of front page of booklet. We are going to give you the best OMR Sheets as per your requirements We have an OMR sheet pdf download 100 questions if you are giving a test of 100 Questions. Here we are going to help you in staying ahead of others. You should not allowed to fold the booklet. Never write anything on backside of answer sheet. Click on Download OMR PDF, as provided in the Post Below. But, Civil Services Examination are the popular one in the list. Get a high-quality printout of the same PDF and practice with Dark black or Blue ballpoint pen. Hence it is important to practice as many tests as you can to keep your confidence high and make yourself comfortable with the exam situational pressure. You can download high resolution UPSC OMR Sheet PDF from direct download link provided at the bottom of this page. Only 0.02% of candidates are winning UPSC Civil Services every year. Addmen Group also offers many OMR sheets in free, download ble PDF formats that you can use for reference and practice. If you found it to be violating any of your copyright rights then email us at epaperpdffree@gmail.com. We will revert you ASAP and take down the book. Some areas are labeled "DO NOT WRITE", and candidates must ensure that they do not write or mark anything at those areas. Responses marked in other ways will not be read by the software and hence such sheets will be rejected during the evaluation process. UPSC Civil Services Examination is one of the toughest exam in India. We are requesting you to download PDF after just reading the whole instructions provided below. You Can Download PDF after just reading the whole instructions provided at the End of This Page. Remember while practicing don't take the paper thinking this is an easy paper and will not come in the exam. Simply pass the sheets through a flatbed or an ADF image scanner for scanning the OMR sheet. In this article, we are included all the instructions to follow during filling of UPSC OMR Sheet. get a feel of real-time UPSC paper and give the paper only then you will get the best benefit out of that practice paper. And as UPSC Paper is Offline pen and paper mode. You can use previous year question papers for such practice tests. Practicing on OMR Sheet will definitely boost your confidence. Practicing will able you to handle answer booklets very fast. popular examinations in India like NEET, JEE, CMAT etc. Here are several downloadable and printable files of different OMR sheets. Why You Must Practice on a OMR Sheet PDF Download CategoriesUPSCPages01Size of PDF10 KBYear2021LanguageEnglishCredit SourceOmrsheet.com Here is the OMR Sheet PDF Download OMR Sheets For UPSC For More Related PDFs: Important Note: We are not the owner of the book nor do we publish it in any way. Yes, There have a negative marking in UPSC Prelims. Responses are to be marked in the specified manner only (check-mark or by filling of bubbles). Simply edit the design to add your institute name and logo and you have a completed sheet design in a matter of just a couple minutes. OMR Sheets are very reliable way of conducting exams and helpful in faster publishing of results in a shorter time period. Preliminary Civil Services Exam (IFOS)Special Class Railway Apprentices Exam (SCRA) National Defence Academy and Naval Academy Exam (NDA and NA) Combined Medical Services Examination (CMSE) This is just a short list and currently more than 20 examinations are conducting by UPSC. Do not resort to overwriting or darken multiple bubbles. This guideline is also for rough sheet allowed to do problems helping to find correct answers. Bubble-filling in the OMR Sheets As per the standards of the exam body, the bubbles need to be filled using either pens or pencils. You can email us at epaperpdffree@gmail.com or you can comment in the comment section below.